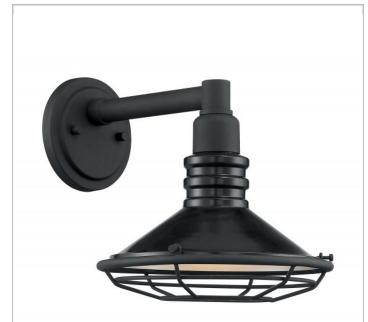

## SATCO NUVO

Project Name

Location

Prepared By

**NUVO 60-7031** 

BLUE HARBOR 1LT SM OUTDOOR

Notes

| General         |                      |
|-----------------|----------------------|
| Status          | Active               |
| Collection      | Blue Harbor          |
| Finish          | Gloss Black / Silver |
| Style           | Nautical & Coastal   |
| Number of Lamps | 1                    |
| Height (in.)    | 10                   |
| Width (in.)     | 9.75                 |
| Extension (in.) | 12.75                |

| Specifications       |              |  |
|----------------------|--------------|--|
| Base                 | Medium       |  |
| Bulb Type            | Incandescent |  |
| Max Wattage          | 60           |  |
| Bulb Included        | No           |  |
| Weight (lb.)         | 2.75         |  |
| Up/Down Installation | Down Only    |  |
| Fixture Type         | Sconce       |  |
| Fixture Material     | Steel        |  |