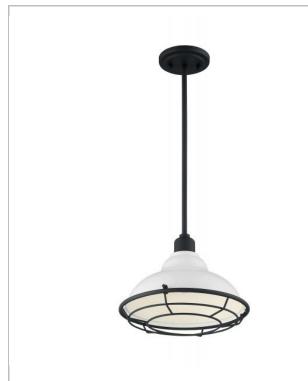

## NUVO 60-7024

NEWBRIDGE 1LT LARGE PENDANT

Notes

| Status                 | Active                      |
|------------------------|-----------------------------|
| Collection             | Newbridge                   |
| Finish                 | Gloss White / Black Accents |
| Style                  | Farmhouse                   |
| Number of Lamps        | 1                           |
| Height (in.)           | 8.75                        |
| Width (in.)            | 12                          |
| Specifications         |                             |
| Base                   | Medium                      |
| Bulb Type              | Incandescent                |
| Max Wattage            | 60                          |
| Bulb Included          | No                          |
| Weight (lb.)           | 3.12                        |
| Sloped Ceiling         | Yes                         |
| Up/Down Installation   | Down Only                   |
| Fixture Type           | Pendant                     |
| Fixture Material       | Steel                       |
| Dimensions             |                             |
| Backplate Width (in.)  | 5.04                        |
| Backplate Height (in.) | 0.87                        |
| Wire Quantity          | 1                           |
| Compliance             |                             |
| Safety Listing         | cETLus                      |
| Location Rating        | Damp                        |
| UL Application         | Ceiling                     |
| Energy Star            | No                          |
| CA Prop 65             | Lead                        |
| Additional Information |                             |
| Additional Information | Light Direction-Down        |
| Warranty               | 1 Year Limited              |