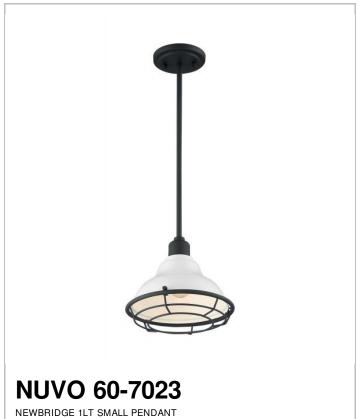

## SATCO NUVO

Project Name

Location

Prepared By

| General         |                             |
|-----------------|-----------------------------|
| Status          | Active                      |
| Collection      | Newbridge                   |
| Finish          | Gloss White / Black Accents |
| Style           | Farmhouse                   |
| Number of Lamps | 1                           |
| Height (in.)    | 8.25                        |
| Width (in.)     | 9.75                        |

| Specifications       |              |
|----------------------|--------------|
| Base                 | Medium       |
| Bulb Type            | Incandescent |
| Max Wattage          | 60           |
| Bulb Included        | No           |
| Weight (lb.)         | 2.64         |
| Sloped Ceiling       | Yes          |
| Up/Down Installation | Down Only    |
| Fixture Type         | Pendant      |
| Fixture Material     | Steel        |