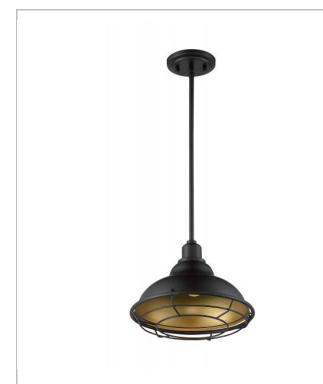

## NUVO 60-7014

NEWBRIDGE 1LT LARGE PENDANT

Notes

| Status                 | Active               |
|------------------------|----------------------|
| Collection             | Newbridge            |
| Finish                 | Dark Bronze / Gold   |
| Style                  | Farmhouse            |
| Number of Lamps        | 1                    |
| Height (in.)           | 8.75                 |
| Width (in.)            | 12                   |
| Specifications         |                      |
| Base                   | Medium               |
| Bulb Type              | Incandescent         |
| Max Wattage            | 60                   |
| Bulb Included          | No                   |
| Weight (lb.)           | 3.12                 |
| Sloped Ceiling         | Yes                  |
| Up/Down Installation   | Down Only            |
| Fixture Type           | Pendant              |
| Fixture Material       | Steel                |
| Dimensions             |                      |
| Backplate Width (in.)  | 5.04                 |
| Backplate Height (in.) | 0.87                 |
| Wire Quantity          | 1                    |
| Compliance             |                      |
| Safety Listing         | cETLus               |
| Location Rating        | Damp                 |
| UL Application         | Ceiling              |
| Energy Star            | No                   |
| CA Prop 65             | Lead                 |
| Additional Information |                      |
| Additional Information | Light Direction-Down |
| Warranty               | 1 Year Limited       |