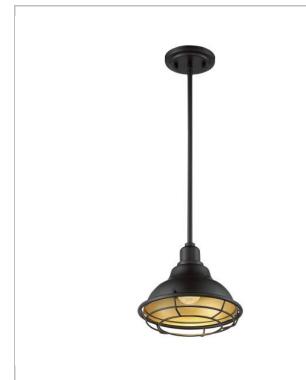

## NUVO 60-7013

NEWBRIDGE 1LT SMALL PENDANT

Notes

| Status                 | Active               |
|------------------------|----------------------|
| Collection             | Newbridge            |
| Finish                 | Dark Bronze / Gold   |
| Style                  | Farmhouse            |
| Number of Lamps        | 1                    |
| Height (in.)           | 8.25                 |
| Width (in.)            | 9.75                 |
| Specifications         |                      |
| Base                   | Medium               |
| Bulb Type              | Incandescent         |
| Max Wattage            | 60                   |
| Bulb Included          | No                   |
| Weight (lb.)           | 2.64                 |
| Sloped Ceiling         | Yes                  |
| Up/Down Installation   | Down Only            |
| Fixture Type           | Pendant              |
| Fixture Material       | Steel                |
| Dimensions             |                      |
| Backplate Width (in.)  | 5.04                 |
| Backplate Height (in.) | 0.87                 |
| Wire Quantity          | 1                    |
| Compliance             |                      |
| Safety Listing         | cETLus               |
| Location Rating        | Damp                 |
| UL Application         | Ceiling              |
| Energy Star            | No                   |
| CA Prop 65             | Lead                 |
| Additional Information |                      |
| Additional Information | Light Direction-Down |
| Warranty               | 1 Year Limited       |