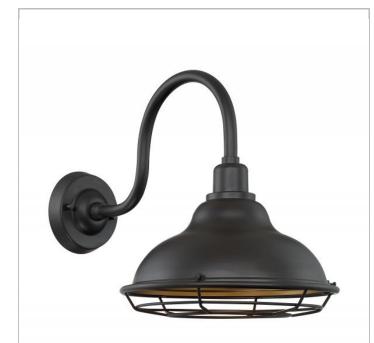

## **NUVO 60-7012**

NEWBRIDGE 1LT LG OUTDOOR WALL

Notes

| General         |                    |
|-----------------|--------------------|
| Status          | Active             |
| Collection      | Newbridge          |
| Finish          | Dark Bronze / Gold |
| Style           | Farmhouse          |
| Number of Lamps | 1                  |
| Height (in.)    | 14.125             |
| Width (in.)     | 12                 |
| Extension (in.) | 19.25              |