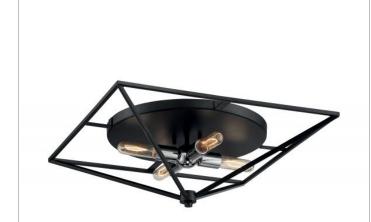

## SATCO NUVO

Project Name

Location

Prepared By

**NUVO 60-7007** 

LEGEND 4 LT LARGE FLUSH MOUNT

Notes

| General         |                         |
|-----------------|-------------------------|
| Status          | Active                  |
| Collection      | Legend                  |
| Finish          | Black / Polished Nickel |
| Style           | Industrial              |
| Number of Lamps | 4                       |
| Height (in.)    | 8.25                    |
| Width (in.)     | 22                      |
| Length (in.)    | 22                      |