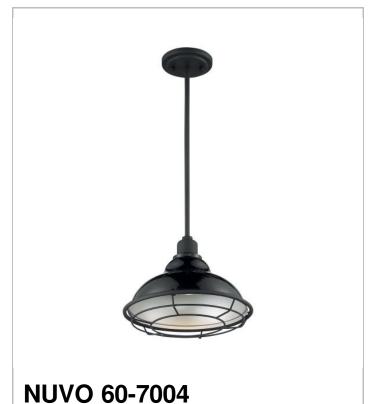

## SATCO NUVO

Project Name

Location

Prepared By

Notes

NEWBRIDGE 1LT LARGE PENDANT

| General         |                      |
|-----------------|----------------------|
| Status          | Active               |
| Collection      | Newbridge            |
| Finish          | Gloss Black / Silver |
| Style           | Farmhouse            |
| Number of Lamps | 1                    |
| Height (in.)    | 8.75                 |
| Width (in.)     | 12                   |

| Specifications       |              |
|----------------------|--------------|
| Base                 | Medium       |
| Bulb Type            | Incandescent |
| Max Wattage          | 60           |
| Bulb Included        | No           |
| Weight (lb.)         | 3.12         |
| Sloped Ceiling       | Yes          |
| Up/Down Installation | Down Only    |
| Fixture Type         | Pendant      |
| Fixture Material     | Steel        |