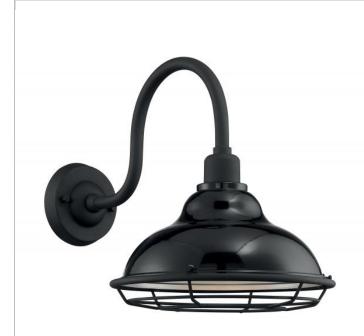

# NUVO 60-7002

NEWBRIDGE 1LT LG OUTDOOR WALL

Notes

| General         |                      |
|-----------------|----------------------|
| Status          | Active               |
| Collection      | Newbridge            |
| Finish          | Gloss Black / Silver |
| Style           | Farmhouse            |
| Number of Lamps | 1                    |
| Height (in.)    | 14.125               |
| Width (in.)     | 12                   |
| Extension (in.) | 19.25                |