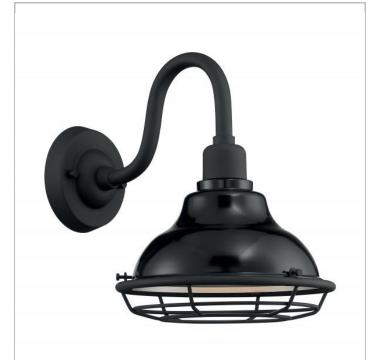

# NUVO 60-7001

NEWBRIDGE 1LT SM OUTDOOR WALL

Notes

| General         |                      |
|-----------------|----------------------|
| Status          | Active               |
| Collection      | Newbridge            |
| Finish          | Gloss Black / Silver |
| Style           | Farmhouse            |
| Number of Lamps | 1                    |
| Height (in.)    | 12.375               |
| Width (in.)     | 9.75                 |
| Extension (in.) | 13.50                |