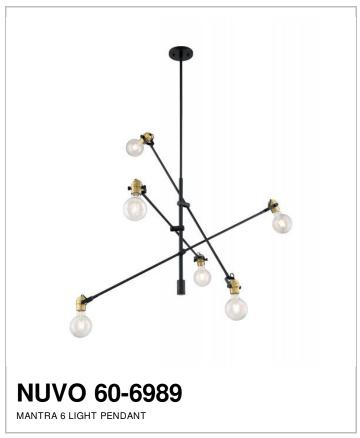

## SATCO NUVO

Project Name

Location

Prepared By

| N | n | TΘ | с |
|---|---|----|---|
|   | • | ·  | c |
|   |   |    |   |

| General         |                       |
|-----------------|-----------------------|
| Status          | Active                |
| Collection      | Mantra                |
| Finish          | Black / Brass Accents |
| Style           | Vintage               |
| Number of Lamps | 6                     |