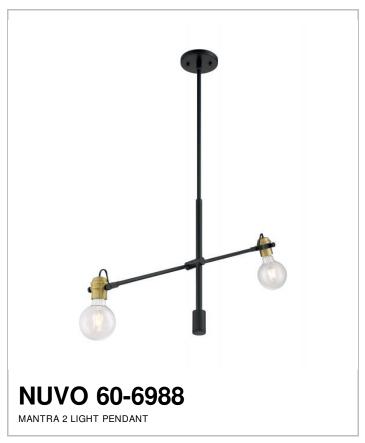

## SATCO NUVO

Project Name

Location Prepared By

| General         |                       |
|-----------------|-----------------------|
| Status          | Active                |
| Collection      | Mantra                |
| Finish          | Black / Brass Accents |
| Style           | Vintage               |
| Number of Lamps | 2                     |

| Specifications   |              |
|------------------|--------------|
| Base             | Medium       |
| Bulb Type        | Incandescent |
| Max Wattage      | 100          |
| Bulb Included    | No           |
| Weight (lb.)     | 6.70         |
| Sloped Ceiling   | Yes          |
| Fixture Type     | Pendant      |
| Fixture Material | Steel        |