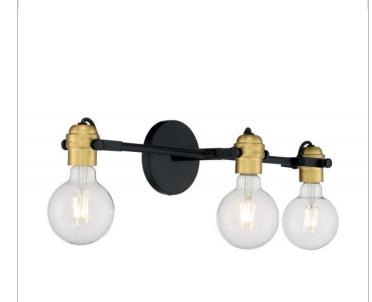

## SATCO NUVO

Project Name

Location Prepared By

**NUVO 60-6983** 

MANTRA 3 LIGHT VANITY

Notes

| General         |                       |
|-----------------|-----------------------|
| Status          | Active                |
| Collection      | Mantra                |
| Finish          | Black / Brushed Brass |
| Style           | Vintage               |
| Number of Lamps | 3                     |
| Height (in.)    | 4.75                  |
| Width (in.)     | 22.5                  |
| Extension (in.) | 4.25                  |

| Specifications   |              |  |
|------------------|--------------|--|
| Base             | Medium       |  |
| Bulb Type        | Incandescent |  |
| Max Wattage      | 60           |  |
| Bulb Included    | No           |  |
| Weight (lb.)     | 0.70         |  |
| Sloped Ceiling   | Yes          |  |
| Fixture Type     | Vanity       |  |
| Fixture Material | Steel        |  |