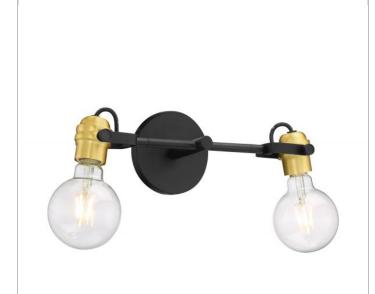

## SATCO NUVO

Project Name

Location Prepared By

**NUVO 60-6982** 

MANTRA 2 LIGHT VANITY

Notes

| General         |                       |
|-----------------|-----------------------|
| Status          | Active                |
| Collection      | Mantra                |
| Finish          | Black / Brushed Brass |
| Style           | Vintage               |
| Number of Lamps | 2                     |
| Height (in.)    | 4.75                  |
| Width (in.)     | 14.5                  |
| Extension (in.) | 4.25                  |