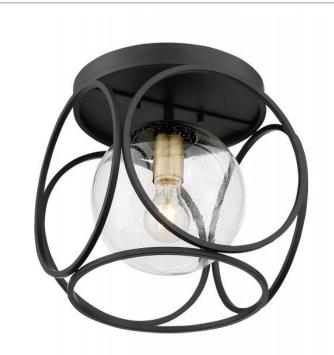

## SATCO' NUVO

Project Name

Location

Prepared By

NUVO 60-6946

AURORA 1 LIGHT FLUSH

Notes

| Status                 | Active                              |
|------------------------|-------------------------------------|
| Collection             | Aurora                              |
| Finish                 | Black / Vintage Brass               |
| Style                  | Scandinavian                        |
| Number of Lamps        | 1                                   |
| Height (in.)           | 11.5                                |
| Width (in.)            | 13                                  |
| Specifications         |                                     |
| Base                   | Medium                              |
| Bulb Type              | Incandescent                        |
| Max Wattage            | 60                                  |
| Bulb Included          | No                                  |
| Glass Description      | Clear Seeded                        |
| Sloped Ceiling         | No                                  |
| Fixture Type           | Semi Flush                          |
| Compliance             |                                     |
| Safety Listing         | cETLus                              |
| Location Rating        | Dry                                 |
| UL Application         | Ceiling                             |
| Energy Star            | No                                  |
| CA Prop 65             | Lead                                |
| Additional Information |                                     |
| Additional Information | Light Direction-Multiple Directions |
| Warranty               | 1 Year Limited                      |