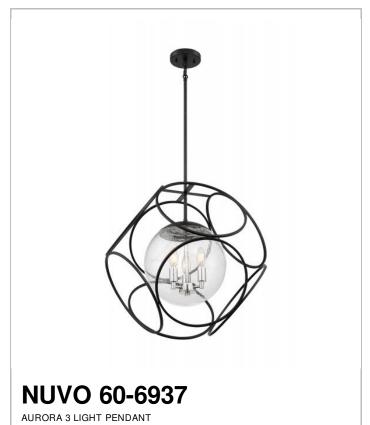

## SATCO NUVO

Project Name

Location

Prepared By

| General         |                         |
|-----------------|-------------------------|
| Status          | Active                  |
| Collection      | Aurora                  |
| Finish          | Black / Polished Nickel |
| Style           | Scandinavian            |
| Number of Lamps | 3                       |
| Height (in.)    | 21                      |
| Width (in.)     | 22                      |

| Specifications    |              |
|-------------------|--------------|
| Base              | Candelabra   |
| Bulb Type         | Incandescent |
| Max Wattage       | 60           |
| Bulb Included     | No           |
| Glass Description | Clear Seeded |
| Sloped Ceiling    | No           |
| Fixture Type      | Pendant      |
| Compliance        |              |
| Safety Listing    | cETLus       |
| Location Rating   | Dry          |
| UL Application    | Ceiling      |