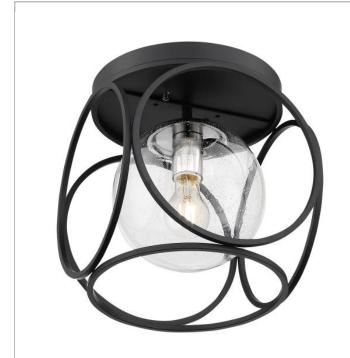

## SATCO NUVO

Project Name

Location

Prepared By

**NUVO 60-6936** 

AURORA 1 LIGHT FLUSH

Notes

| General         |                         |  |
|-----------------|-------------------------|--|
| Status          | Active                  |  |
| Collection      | Aurora                  |  |
| Finish          | Black / Polished Nickel |  |
| Style           | Scandinavian            |  |
| Number of Lamps | 1                       |  |
| Height (in.)    | 11.5                    |  |
| Width (in.)     | 13                      |  |

| Specifications    |              |  |
|-------------------|--------------|--|
| Base              | Medium       |  |
| Bulb Type         | Incandescent |  |
| Max Wattage       | 60           |  |
| Bulb Included     | No           |  |
| Glass Description | Clear Seeded |  |
| Sloped Ceiling    | No           |  |
| Fixture Type      | Semi Flush   |  |