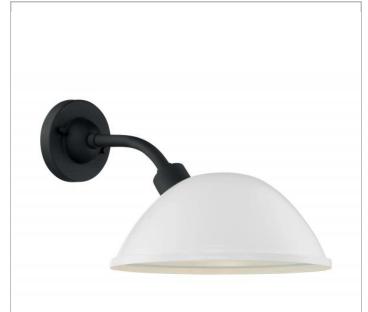

## SATCO NUVO

Project Name

Location Prepared By

**NUVO 60-6906** 

SOUTH STREET 1LT LG OUTDOOR

Notes

| General         |                              |
|-----------------|------------------------------|
| Status          | Active                       |
| Collection      | South Street                 |
| Finish          | Gloss White / Textured Black |
| Style           | Farmhouse                    |
| Number of Lamps | 1                            |
| Height (in.)    | 10.875                       |
| Width (in.)     | 12                           |
| Extension (in.) | 18.50                        |

| Specifications       |              |
|----------------------|--------------|
| Base                 | Medium       |
| Bulb Type            | Incandescent |
| Max Wattage          | 60           |
| Bulb Included        | No           |
| Weight (lb.)         | 2.64         |
| Up/Down Installation | Down Only    |
| Fixture Type         | Sconce       |
| Fixture Material     | Steel        |

| Dimensions             |      |
|------------------------|------|
| Backplate Width (in.)  | 5.00 |
| Backplate Height (in.) | 1.89 |
| Wire Quantity          | 2    |

| Compliance      |        |
|-----------------|--------|
| Safety Listing  | cETLus |
| Location Rating | Wet    |
| UL Application  | Wall   |
| Energy Star     | No     |
| CA Prop 65      | Lead   |

| Additional Information |                      |
|------------------------|----------------------|
| Additional Information | Light Direction-Down |
| Warranty               | 1 Year Limited       |