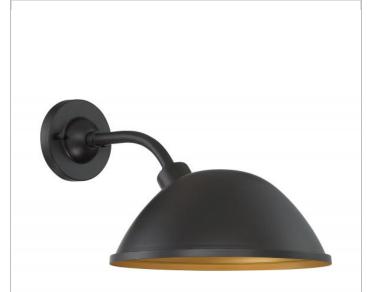

## SATCO NUVO

Project Name

Location Prepared By

**NUVO 60-6905** 

SOUTH STREET 1LT LG OUTDOOR

Notes

| General         |                    |
|-----------------|--------------------|
| Status          | Active             |
| Collection      | South Street       |
| Finish          | Dark Bronze / Gold |
| Style           | Farmhouse          |
| Number of Lamps | 1                  |
| Height (in.)    | 10.875             |
| Width (in.)     | 12                 |
| Extension (in.) | 18.50              |