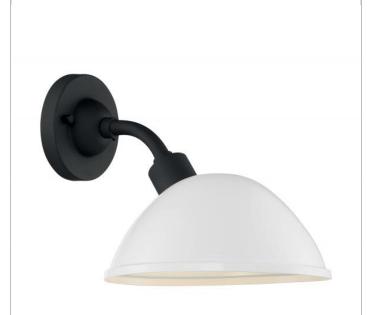

## SATCO NUVO

Project Name

Location Prepared By

**NUVO 60-6903** 

SOUTH STREET 1LT SM OUTDOOR

Notes

| General         |                              |
|-----------------|------------------------------|
| Status          | Active                       |
| Collection      | South Street                 |
| Finish          | Gloss White / Textured Black |
| Style           | Farmhouse                    |
| Number of Lamps | 1                            |
| Height (in.)    | 10.125                       |
| Width (in.)     | 10                           |
| Extension (in.) | 13.50                        |

| Specifications       |              |  |
|----------------------|--------------|--|
| Base                 | Medium       |  |
| Bulb Type            | Incandescent |  |
| Max Wattage          | 60           |  |
| Bulb Included        | No           |  |
| Weight (lb.)         | 1.87         |  |
| Up/Down Installation | Down Only    |  |
| Fixture Type         | Sconce       |  |
| Fixture Material     | Steel        |  |