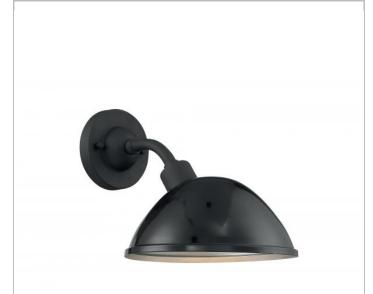

## SATCO NUVO

Project Name

Location Prepared By

**NUVO 60-6901** 

SOUTH STREET 1LT SM OUTDOOR

Notes

| General         |                      |
|-----------------|----------------------|
| Status          | Active               |
| Collection      | South Street         |
| Finish          | Gloss Black / Silver |
| Style           | Farmhouse            |
| Number of Lamps | 1                    |
| Height (in.)    | 10.125               |
| Width (in.)     | 10                   |
| Extension (in.) | 13.50                |