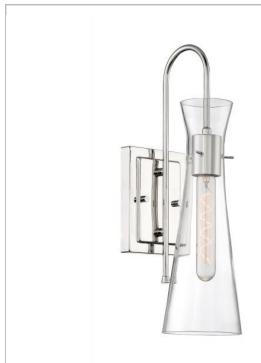

## SATCO NUVO

Project Name

Location

Prepared By

**NUVO 60-6867** 

BAHARI 1 LIGHT WALL SCONCE

Notes

| General         |                 |
|-----------------|-----------------|
| Status          | Active          |
| Collection      | Bahari          |
| Finish          | Polished Nickel |
| Style           | Traditional     |
| Number of Lamps | 1               |
| Height (in.)    | 17.5            |
| Width (in.)     | 4.75            |
| Extension (in.) | 7               |

| Specifications       |              |
|----------------------|--------------|
| Base                 | Medium       |
| Bulb Type            | Incandescent |
| Max Wattage          | 60           |
| Bulb Included        | No           |
| Glass Description    | Clear        |
| Sloped Ceiling       | No           |
| Up/Down Installation | Up           |
| Fixture Type         | Sconce       |