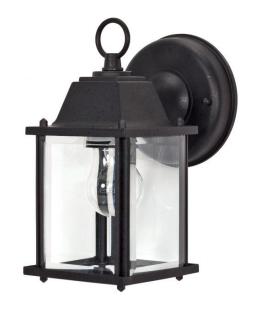

## NUVO 60/638

1 Light - 9" - Wall Lantern - Cube Lantern with Clear Beveled Glass

| Fixture Type     | Outdoor        |  |  |
|------------------|----------------|--|--|
| Category         | Wall           |  |  |
| Finish           | Textured Black |  |  |
| Style            | Utility        |  |  |
| Number Of Lights | 1              |  |  |
| Warranty         | 1 Year Limited |  |  |

## **Product Specifications**

| Style      | Extends      | Width     | Height        | Package Weight | Glass Finish                |
|------------|--------------|-----------|---------------|----------------|-----------------------------|
| Utility    | 6.13         | 4.38      | 8.63          | 1.0            | Glass                       |
| Bulb Shape | Bulb Type    | Bulb Base | Bulb Included | UPC            | Replaceable Light<br>Source |
| A19        | Incandescent | Medium    | 0             | *045923606380  | Yes                         |