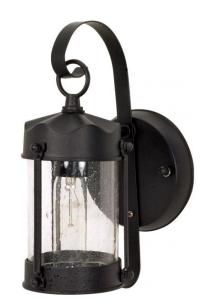

## NUVO 60/635

1 Light - 11" - Wall Lantern - Piper Lantern with Clear Seed Glass

| Fixture Type     | Outdoor        |  |  |
|------------------|----------------|--|--|
| Category         | Wall           |  |  |
| Finish           | Textured Black |  |  |
| Style            | Utility        |  |  |
| Number Of Lights | 1              |  |  |
| Warranty         | 1 Year Limited |  |  |

## **Product Specifications**

| Style      | Extends      | Width     | Height        | Package Weight | Glass Finish                |
|------------|--------------|-----------|---------------|----------------|-----------------------------|
| Utility    | 7.00         | 5.00      | 10.63         | 1.0            | Glass                       |
| Bulb Shape | Bulb Type    | Bulb Base | Bulb Included | UPC            | Replaceable Light<br>Source |
| A19        | Incandescent | Medium    | 0             | *045923606359  | Yes                         |