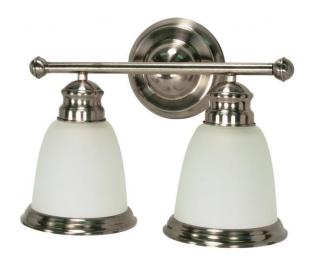

## NUVO 60/623

Palladium - 2 Light - 14" - Vanity - with Satin Frosted Glass Shades

| Collection               | Palladium      |  |
|--------------------------|----------------|--|
| Fixture Type<br>Category | Vanity & Wall  |  |
|                          | Wall           |  |
| Finish                   | Smoked Nickel  |  |
| Style                    | Contemporary   |  |
| Number Of Lights         | 2              |  |
| Warranty                 | 1 Year Limited |  |

#### Features

- Palladium Two Light Vanity Fixture
- Width: 14" Height: 11" Extension: 6 1/2"
- Aged Pewter / Frosted Etched
- UL Damp