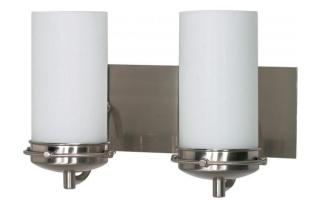

## NUVO 60/612

Polaris - 2 Light - 14" - Vanity - with Satin Frosted Glass Shades

| Polari         |  |
|----------------|--|
| Vanity & Wall  |  |
| Wall           |  |
| Brushed Nickel |  |
| Contemporary   |  |
| 2              |  |
| 1 Year Limited |  |
|                |  |

## **Features**

- Polaris Two Light Vanity Fixture
- Width: 13 1/2" Height: 8 1/4" Extension: 8"
- Polished Brass / White Mushroom
- **UL** Damp

## **Product Specifications**

| Style        | Extends      | Width     | Height        | Package Weight | Glass Finish                |
|--------------|--------------|-----------|---------------|----------------|-----------------------------|
| Contemporary | n/a          | 13.50     | 8.25          | 7.78           | Glass                       |
| Bulb Shape   | Bulb Type    | Bulb Base | Bulb Included | UPC            | Replaceable Light<br>Source |
| A19          | Incandescent | Medium    | 0             | *045923606120  | Yes                         |