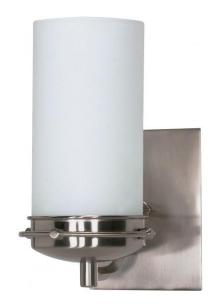

## NUVO 60/611

Polaris - 1 Light - 5" - Vanity - with Satin Frosted Glass Shade

| Polaris        |  |
|----------------|--|
| Vanity & Wall  |  |
| Wall           |  |
| Brushed Nickel |  |
| Contemporary   |  |
| 1              |  |
| 1 Year Limited |  |
|                |  |

## **Features**

- Polaris One Light Vanity Fixture
- Width: 4 1/2" Height: 8 3/4" Extension: 7
- Polished Chrome / Sandstone Etched
- UL Damp

## **Product Specifications**

| Style        | Extends      | Width     | Height        | Package Weight | Glass Finish                |
|--------------|--------------|-----------|---------------|----------------|-----------------------------|
| Contemporary | n/a          | 4.50      | 8.75          | 3.03           | Glass                       |
| Bulb Shape   | Bulb Type    | Bulb Base | Bulb Included | UPC            | Replaceable Light<br>Source |
| A19          | Incandescent | Medium    | 0             | *045923606113  | Yes                         |