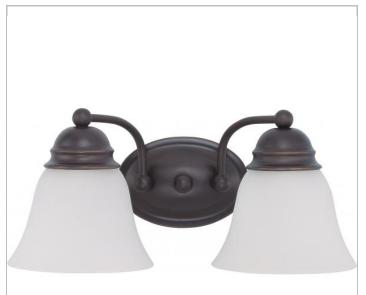

## SATCO NUVO

Project Name

Location

Prepared By

**NUVO 60-6086** 

EMPIRE 2 LIGHT 15" VANITY

Notes

| General         |                 |
|-----------------|-----------------|
| Finish          | Mahogany Bronze |
| Number of Lamps | 2               |
| Height          | 6.125           |
| Width           | 14.875          |
| Length          | 8               |