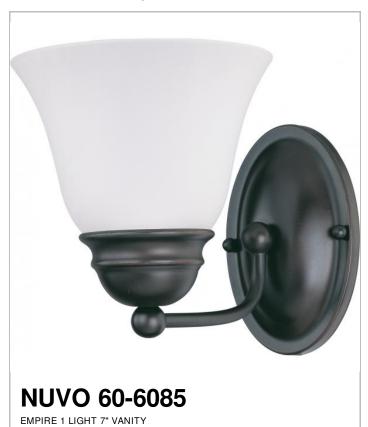

## SATCO NUVO

Project Name

Location Prepared By

| General         |                 |
|-----------------|-----------------|
| Finish          | Mahogany Bronze |
| Number of Lamps | 1               |
| Height          | 6.125           |
| Width           | 6.25            |
| Length          | 9               |

| Specifications    |              |  |
|-------------------|--------------|--|
| Base              | Medium       |  |
| Bulb Type         | Incandescent |  |
| Max Wattage       | 100          |  |
| Bulb Included     | 0            |  |
| Glass Description | Frosted      |  |

| Compliance     |                   |
|----------------|-------------------|
| Safety Listing | cULus - Damp      |
| UL Application | Wall - Up or Down |
| CEC Status     | Not T24 Compliant |
| CA Prop 65     | Lead              |
| RoHS Compliant | Yes               |