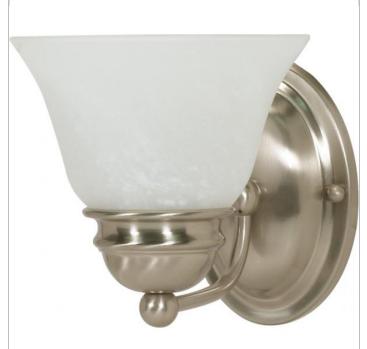

## NUVO 60-6077

EMPIRE 1 LT 7" VANITY

Notes

| General           |                |
|-------------------|----------------|
| Finish            | Brushed Nickel |
| Number of Lamps   | 1              |
| Height            | 6.125          |
| Width             | 6.25           |
| Length            | 9              |
| Specifications    |                |
| Base              | Medium         |
| Bulb Type         | Incandescent   |
| Max Wattage       | 100            |
| Bulb Included     | 0              |
| Glass Description | Alabaster      |
|                   |                |
| Compliance        |                |