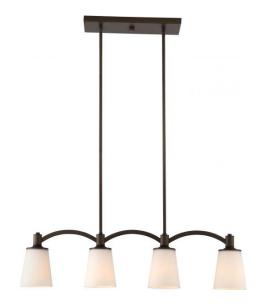

## NUVO 60/5975

Laguna 4 Light Island Pendant - Aged Bronze with White Glass

| Collection       | Laguna         |  |  |
|------------------|----------------|--|--|
| Fixture Type     | Trestle        |  |  |
| Finish           | Aged Bronze    |  |  |
| Style            | Traditional    |  |  |
| Number Of Lights | 4              |  |  |
| Warranty         | 1 Year Limited |  |  |

## **Product Specifications**

| Style       | Extends      | Width     | Height        | Package Weight | Glass Finish                |
|-------------|--------------|-----------|---------------|----------------|-----------------------------|
| Traditional | n/a          | 33.00     | 46.13         | 13.2           | n/a                         |
| Bulb Shape  | Bulb Type    | Bulb Base | Bulb Included | UPC            | Replaceable Light<br>Source |
| A19         | Incandescent | Medium    | 0             | *045923659751  | Yes                         |