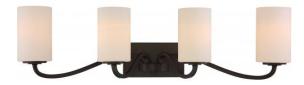

## NUVO 60/5971

Willow 4 Light Vanity - Aged Bronze with White Glass

| Willow         |  |  |
|----------------|--|--|
| Vanity & Wall  |  |  |
| Wall           |  |  |
| Aged Bronze    |  |  |
| Traditional    |  |  |
| 4              |  |  |
| 1 Year Limited |  |  |
|                |  |  |