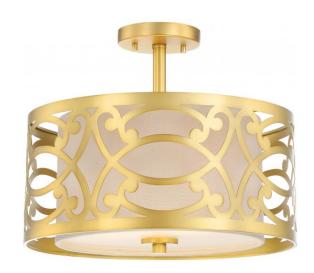

## NUVO 60/5967

Filigree - 2 Light Semi Flush Mount - Natural Brass Finish - Beige Linen Fabric Shade

| Collection       | Filigree Close-to-Ceiling Semi Flush |  |  |
|------------------|--------------------------------------|--|--|
| Fixture Type     |                                      |  |  |
| Category         |                                      |  |  |
| Finish           | Natural Brass                        |  |  |
| Style            | Traditional                          |  |  |
| Number Of Lights | 2                                    |  |  |
| Warranty         | 1 Year Limited                       |  |  |