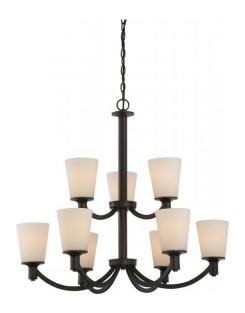

## NUVO 60/5929

Laguna - 9 Light 2-Tier Hanging with White Glass

| Collection       | Laguna<br>Chandelier |  |  |
|------------------|----------------------|--|--|
| Fixture Type     |                      |  |  |
| Category         | Hanging              |  |  |
| Finish           | Aged Bronze          |  |  |
| Style            | Traditional          |  |  |
| Number Of Lights | 9                    |  |  |
| Warranty         | 1 Year Limited       |  |  |

## **Product Specifications**

| Style       | Extends      | Width     | Height        | Package Weight | Glass Finish                |
|-------------|--------------|-----------|---------------|----------------|-----------------------------|
| Traditional | n/a          | n/a       | 27.75         | 26.0           | n/a                         |
| Bulb Shape  | Bulb Type    | Bulb Base | Bulb Included | UPC            | Replaceable Light<br>Source |
| A19         | Incandescent | Medium    | 0             | *045923659294  | Yes                         |