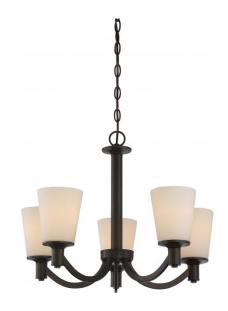

## NUVO 60/5925

Laguna - 5 Light Hanging Fixture with White Glass

| Collection       | Laguna<br>Chandelier |  |  |
|------------------|----------------------|--|--|
| Fixture Type     |                      |  |  |
| Category         | Hanging              |  |  |
| Finish           | Aged Bronze          |  |  |
| Style            | Traditional          |  |  |
| Number Of Lights | 5                    |  |  |
| Warranty         | 1 Year Limited       |  |  |