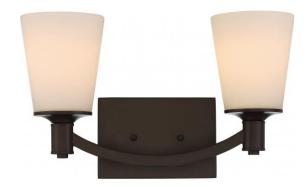

## NUVO 60/5922

Laguna - 2 Light Vanity with White Glass

| Collection       | Laguna<br>Vanity & Wall |  |  |
|------------------|-------------------------|--|--|
| Fixture Type     |                         |  |  |
| Category         | Wall                    |  |  |
| Finish           | Aged Bronze             |  |  |
| Style            | Traditional             |  |  |
| Number Of Lights | 2                       |  |  |
| Warranty         | 1 Year Limited          |  |  |

## **Product Specifications**

| Style       | Extends      | Width     | Height        | Package Weight | Glass Finish                |
|-------------|--------------|-----------|---------------|----------------|-----------------------------|
| Traditional | 6.50         | 16.00     | 9.00          | 5.29           | n/a                         |
| Bulb Shape  | Bulb Type    | Bulb Base | Bulb Included | UPC            | Replaceable Light<br>Source |
| A19         | Incandescent | Medium    | 0             | *045923659225  | Yes                         |