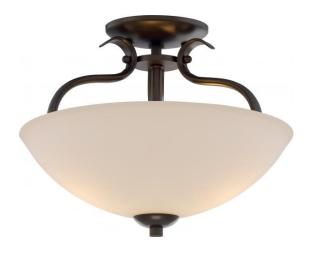

## NUVO 60/5916

Dillard - 2 Light Semi Flush Fixture with White Glass

| Collection       | Dillard<br>Close-to-Ceiling |  |  |
|------------------|-----------------------------|--|--|
| Fixture Type     |                             |  |  |
| Category         | Semi Flush                  |  |  |
| Finish           | Aged Bronze                 |  |  |
| Style            | Traditional                 |  |  |
| Number Of Lights | 2                           |  |  |
| Warranty         | 1 Year Limited              |  |  |

## **Product Specifications**

| Style       | Extends      | Width     | Height        | Package Weight | Glass Finish                |
|-------------|--------------|-----------|---------------|----------------|-----------------------------|
| Traditional | n/a          | n/a       | 10.25         | 6.79           | n/a                         |
| Bulb Shape  | Bulb Type    | Bulb Base | Bulb Included | UPC            | Replaceable Light<br>Source |
| A19         | Incandescent | Medium    | 0             | *045923659164  | Yes                         |