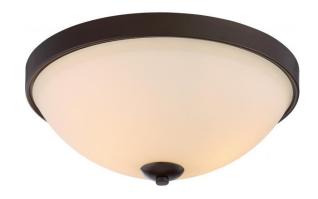

## NUVO 60/5914

Dillard - 2 Light Flush Fixture with White Glass

| Collection       | Dillard          |  |  |
|------------------|------------------|--|--|
| Fixture Type     | Close-to-Ceiling |  |  |
| Category         | Flush            |  |  |
| Finish           | Aged Bronze      |  |  |
| Style            | Traditional      |  |  |
| Number Of Lights | 2                |  |  |
| Warranty         | 1 Year Limited   |  |  |