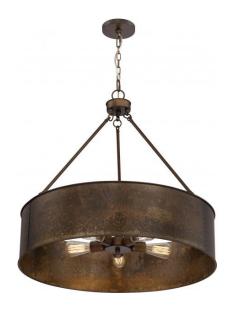

## NUVO 60/5895

Kettle - 5 Light Oversized Pendant with 60w Vintage Lamps Included; Antique Copper Finish

| Collection       | Kettle<br>Pendant |  |  |
|------------------|-------------------|--|--|
| Fixture Type     |                   |  |  |
| Category         | Pendants          |  |  |
| Finish           | Weathered Brass   |  |  |
| Number Of Lights | 5                 |  |  |
| Warranty         | 1 Year Limited    |  |  |