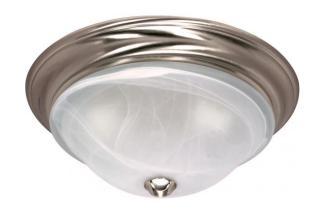

## NUVO 60/588

Triumph - 3 Light - 15" - Flush Mount - with Sculptured Glass Shades

| Triumph          |  |  |
|------------------|--|--|
| Close-to-Ceiling |  |  |
| Flush            |  |  |
| Brushed Nickel   |  |  |
| Contemporary     |  |  |
| 3                |  |  |
| 1 Year Limited   |  |  |
|                  |  |  |

## **Features**

■ Triumph - Three Light 15" Flush Fixture

Width: 15 1/2" Height: 6 1/8"

Brushed Nickel / White

**UL** Damp