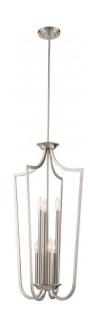

## NUVO 60/5877

Laguna 6 Light Caged Pendant - Brushed Nickel

| Collection       | Laguna<br>Pendant |  |  |
|------------------|-------------------|--|--|
| Fixture Type     |                   |  |  |
| Category         | Pendants          |  |  |
| Finish           | Brushed Nickel    |  |  |
| Style            | Traditional       |  |  |
| Number Of Lights | 4                 |  |  |
| Warranty         | 1 Year Limited    |  |  |

## **Product Specifications**

| Style       | Extends      | Width      | Height        | Package Weight | Glass Finish                |
|-------------|--------------|------------|---------------|----------------|-----------------------------|
| Traditional | n/a          | n/a        | 71.00         | 11.66          | n/a                         |
| Bulb Shape  | Bulb Type    | Bulb Base  | Bulb Included | UPC            | Replaceable Light<br>Source |
| Type B      | Incandescent | Candelabra | 0             | *045923658778  | Yes                         |