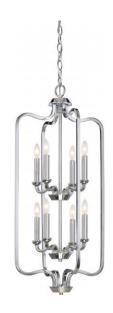

## NUVO 60/5872

Willow 8 light Caged Pendant - Aged Bronze

| Collection       | Willow          |  |  |
|------------------|-----------------|--|--|
| Fixture Type     | Pendant         |  |  |
| Category         | Pendants        |  |  |
| Finish           | Polished Nickel |  |  |
| Style            | Traditional     |  |  |
| Number Of Lights | 8               |  |  |
| Warranty         | 1 Year Limited  |  |  |

## **Product Specifications**

| Style       | Extends      | Width      | Height        | Package Weight | Glass Finish                |
|-------------|--------------|------------|---------------|----------------|-----------------------------|
| Traditional | n/a          | n/a        | 34.00         | 13.2           | n/a                         |
| Bulb Shape  | Bulb Type    | Bulb Base  | Bulb Included | UPC            | Replaceable Light<br>Source |
| Type B      | Incandescent | Candelabra | 0             | *045923658723  | Yes                         |