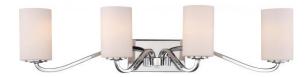

## NUVO 60/5871

Willow 4 Light Vanity - Polished Nickel with White Glass

| Collection       | Willow          |
|------------------|-----------------|
| Fixture Type     | Vanity & Wall   |
| Category         | Wall            |
| Finish           | Polished Nickel |
| Style            | Traditional     |
| Number Of Lights | 4               |
| Warranty         | 1 Year Limited  |