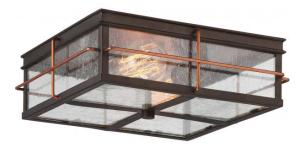

## NUVO 60/5834

Howell - 2 Light Outdoor Flush Fixture with 60w Vintage Lamps Included; Bronze with Copper Accents Finish

| Collection       | Howell                     |
|------------------|----------------------------|
| Fixture Type     | Outdoor                    |
| Category         | Flush                      |
| Finish           | Bronze with Copper Accents |
| Number Of Lights | 2                          |
| Warranty         | 1 Year Limited             |