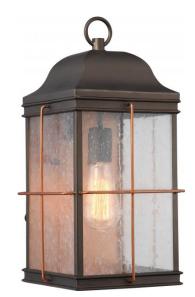

## NUVO 60/5833

Howell - 1 Light Large Outdoor Wall Fixture with 60w Vintage Lamp Included; Bronze with Copper Accents Finish

| Collection       | Howell                     |
|------------------|----------------------------|
| Fixture Type     | Outdoor                    |
| Category         | Wall                       |
| Finish           | Bronze with Copper Accents |
| Number Of Lights | 1                          |
| Warranty         | 1 Year Limited             |

## **Product Specifications**

| Style      | Extends      | Width     | Height        | Package Weight | Glass Finish   |
|------------|--------------|-----------|---------------|----------------|----------------|
| n/a        | 8.75         | 8.75      | 17.13         | 8.58           | n/a            |
| Bulb Shape | Bulb Type    | Bulb Base | Bulb Included | UPC            | Safety Listing |
| ST19       | Incandescent | Medium    | 1             | *045923658334  | cUL - Wet      |