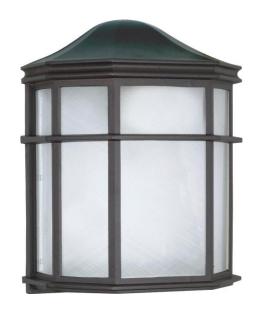

## NUVO 60/583

1 Light CFL - 10" - Cage Lantern Wall Fixture - (1) 13W GU24 Lamp Included

| Fixture Type     | Outdoor        |  |  |
|------------------|----------------|--|--|
| Category         | Wall           |  |  |
| Finish           | Textured Black |  |  |
| Style            | Bulk Head      |  |  |
| Number Of Lights | 1              |  |  |
| Warranty         | 2 Year Limited |  |  |

## **Product Specifications**

| Style          | Extends   | Width     | Height        | Package Weight | Glass Finish                |
|----------------|-----------|-----------|---------------|----------------|-----------------------------|
| Bulk Head      | 4.25      | 7.75      | 9.75          | 1.91           | Glass                       |
| Bulb Shape     | Bulb Type | Bulb Base | Bulb Included | UPC            | Replaceable Light<br>Source |
| T3 Mini Spiral | CFL       | GU24      | 1             | *045923605833  | Yes                         |