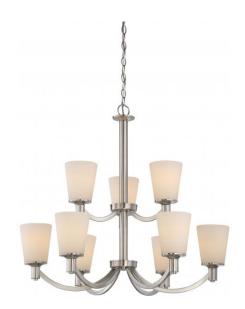

## NUVO 60/5829

Laguna - 9 Light 2-Tier Hanging with White Glass

| Laguna         |  |
|----------------|--|
| Chandelier     |  |
| Hanging        |  |
| Brushed Nickel |  |
| Traditional    |  |
| 9              |  |
| 1 Year Limited |  |
|                |  |

## **Product Specifications**

| Style       | Extends      | Width     | Height        | Package Weight | Glass Finish                |
|-------------|--------------|-----------|---------------|----------------|-----------------------------|
| Traditional | n/a          | 31.00     | 27.75         | 26.0           | n/a                         |
| Bulb Shape  | Bulb Type    | Bulb Base | Bulb Included | UPC            | Replaceable Light<br>Source |
| A19         | Incandescent | Medium    | 0             | *045923658297  | Yes                         |