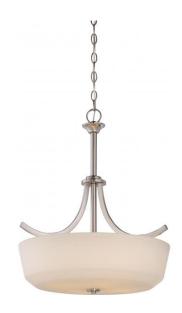

## NUVO 60/5827

Laguna - 4 Light Pendant with White Glass

| Collection       | Laguna         |  |  |
|------------------|----------------|--|--|
| Fixture Type     | Pendant        |  |  |
| Category         | Pendants       |  |  |
| Finish           | Brushed Nickel |  |  |
| Style            | Traditional    |  |  |
| Number Of Lights | 4              |  |  |
| Warranty         | 1 Year Limited |  |  |