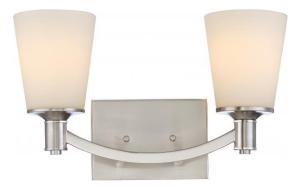

## NUVO 60/5822

Laguna - 2 Light Vanity with White Glass

| Collection       | Laguna<br>Vanity & Wall |  |  |
|------------------|-------------------------|--|--|
| Fixture Type     |                         |  |  |
| Category         | Wall                    |  |  |
| Finish           | Brushed Nickel          |  |  |
| Style            | Traditional             |  |  |
| Number Of Lights | 2                       |  |  |
| Warranty         | 1 Year Limited          |  |  |

## **Product Specifications**

| Style       | Extends      | Width     | Height        | Package Weight | Glass Finish                |
|-------------|--------------|-----------|---------------|----------------|-----------------------------|
| Traditional | 6.50         | 16.00     | 9.00          | 5.29           | n/a                         |
| Bulb Shape  | Bulb Type    | Bulb Base | Bulb Included | UPC            | Replaceable Light<br>Source |
| A19         | Incandescent | Medium    | 0             | *045923658228  | Yes                         |