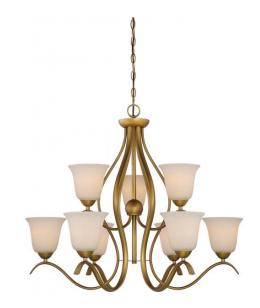

## NUVO 60/5819

Dillard - 9 Light 2-Tier Hanging with White Glass

| Collection       | Dillard<br>Chandelier<br>Hanging |  |  |
|------------------|----------------------------------|--|--|
| Fixture Type     |                                  |  |  |
| Category         |                                  |  |  |
| Finish           | Natural Brass                    |  |  |
| Style            | Traditional                      |  |  |
| Number Of Lights | 9                                |  |  |
| Warranty         | 1 Year Limited                   |  |  |
|                  | 1 Year Limit                     |  |  |

## **Product Specifications**

| Style       | Extends      | Width     | Height        | Package Weight | Glass Finish                |
|-------------|--------------|-----------|---------------|----------------|-----------------------------|
| Traditional | n/a          | n/a       | 27.00         | 28.0           | White                       |
| Bulb Shape  | Bulb Type    | Bulb Base | Bulb Included | UPC            | Replaceable Light<br>Source |
| A19         | Incandescent | Medium    | 0             | *045923658198  | Yes                         |